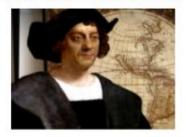

## Christopher Columbus Fact Sheet.

Name: Christopher Columbus.

Type some sentences here and tell me as many facts as you know about

Christopher Columbus died in 1506 because he was very ill. He wanted to get to China but he got to America. One of his ships crashed and most of his men died. He sold maps with his brothers in Portugal. He sailed in 1492, from Europe to America. He got to India but thought they were Americans. He had three ships they were called the Nina, the Pinta and the Santamaria.

Name: Christopher Columbus.

Type some sentences here and tell me as many facts as you know about our famous explorer.

Columbus was a famous explorer in 1492, Columbus sailed from Europe to North America across the Atlantic not knowing where. Him and his crew would land. Columbus did not! Discover America, but he started regular contact between Europe and America. Columbus was born in Italy, his father was a wool merchant, his first sail was when he was 13. Columbus learned to sail a wooden ship. He learnt to sail at sea with the stars and sun. He had a dream of going west to China. The king and queen of Spain gave him money to buy ships so he set sail in August 1492. Columbus used a compass to find his way. After 36 days of seeing no land they start running out of water and food one man spotted the bahamas Columbus sailed to Cuba and found new islands which they called the new world. In 1502 Columbus sailed to America still trying to get to China.