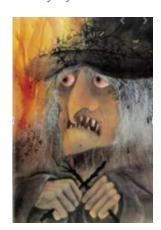

## We have been working really hard online...

Look at the pictures of the witch and think of some adjectives to describe her

The witch has a yucky nose and it is pointy The witch looks nasty because she is not nice She is very very lonely but she found Jub. Her teeth are disgustingly yellow because she hasn't brushed them. And disgusting black hat on her white hair

## Christopher Columbus Fact Sheet.

The witch is ugly and terrifying. The witch has crinkly, long fingers and bushy white hair. The witch lives in a scary dark tree, with loads of twigs and bones. The witch has very dark red eyes and a black long hat. Her teeth are as spiky as needles and very yellow.